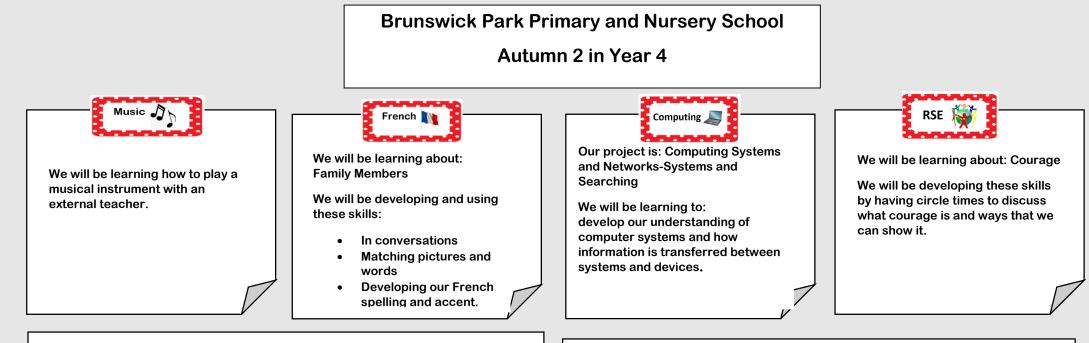

## **Brunswick Park Primary and Nursery School**

Autumn 2 in Year 4





### **General Information**

e.g. welcome to the autumn term, start/end times, PE days, school uniform, info relevant to your class

Welcome to Year 4.

September 30<sup>th</sup> October -21<sup>st</sup> December

Half term- 24th December – 8th January

PE Days- Tuesday and Friday

#### **Dates for your diary**

School trip dates TBC

# Home Learning

Each child has a reading record which the Year 4 team will be writing in when reading 1:1 with your child. Please use these at home and read with your child daily and record this in their reading records.

Homework is set on a Friday and is due Wednesday by Class Dojo or in person. Homework should take no longer than an hour. Please speak to your child's class teacher if there are any issues with this.

#### Useful websites or optional acti