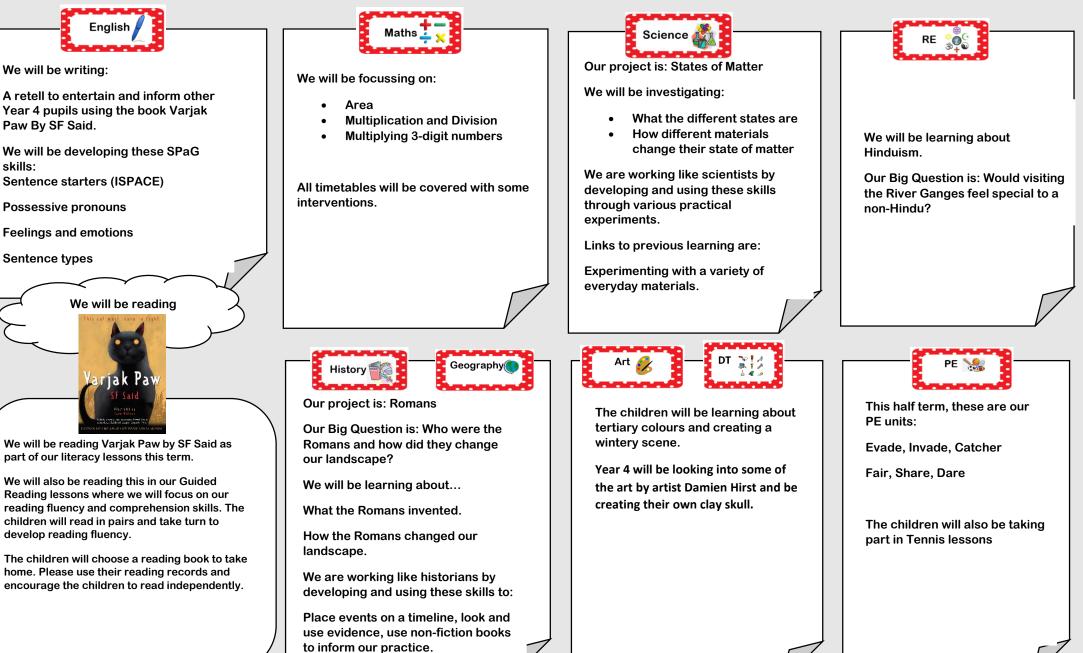

## **Brunswick Park Primary and Nursery School**

Autumn 2 in Year 4





### **General Information**

e.g. welcome to the autumn term, start/end times, PE days, school uniform, info relevant to your class

Welcome to Year 4.

September 30<sup>th</sup> October -21<sup>st</sup> December

Half term- 24th December – 8th January

PE Days- Tuesday and Friday

#### **Dates for your diary**

School trip dates TBC

# Home Learning

Each child has a reading record which the Year 4 team will be writing in when reading 1:1 with your child. Please use these at home and read with your child daily and record this in their reading records.

Homework is set on a Friday and is due Wednesday by Class Dojo or in person. Homework should take no longer than an hour. Please speak to your child's class teacher if there are any issues with this.

#### Useful websites or optional ac