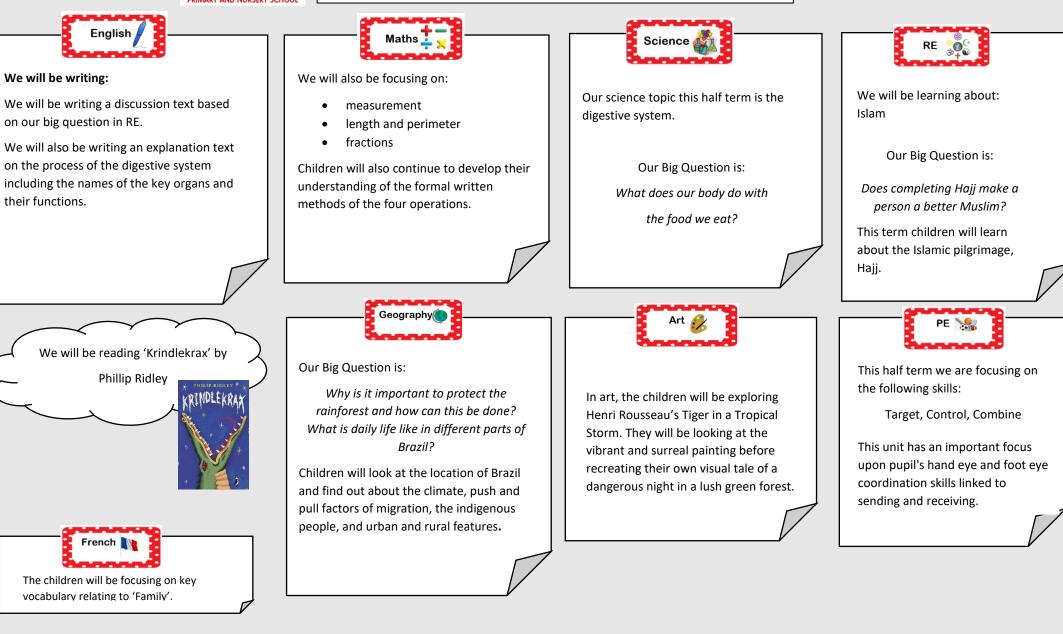

## Brunswick Park Primary and Nursery School

Spring 1 in Year 4



**Brunswick Park Primary and Nursery School** 

Spring 1 in Year 4



## Year 4 Multiplication Check

Children in Year 4 complete the multiplication tables check (MTC) in June. The purpose of the check is to determine whether your child can fluently recall their times tables up to 12, which is essential for future success in mathematics. It will also help your child's school to identify if your child may need additional support. Please click on the below for information about the multiplication check: <u>https://www.gov.uk/government/publications/multiplication-tables-check-information-for-parents/multiplication-tables-check-information-for-parents-text-version--2</u>

A meeting will be arranged for after school one day next half term to explain the process and to answer any questions yo