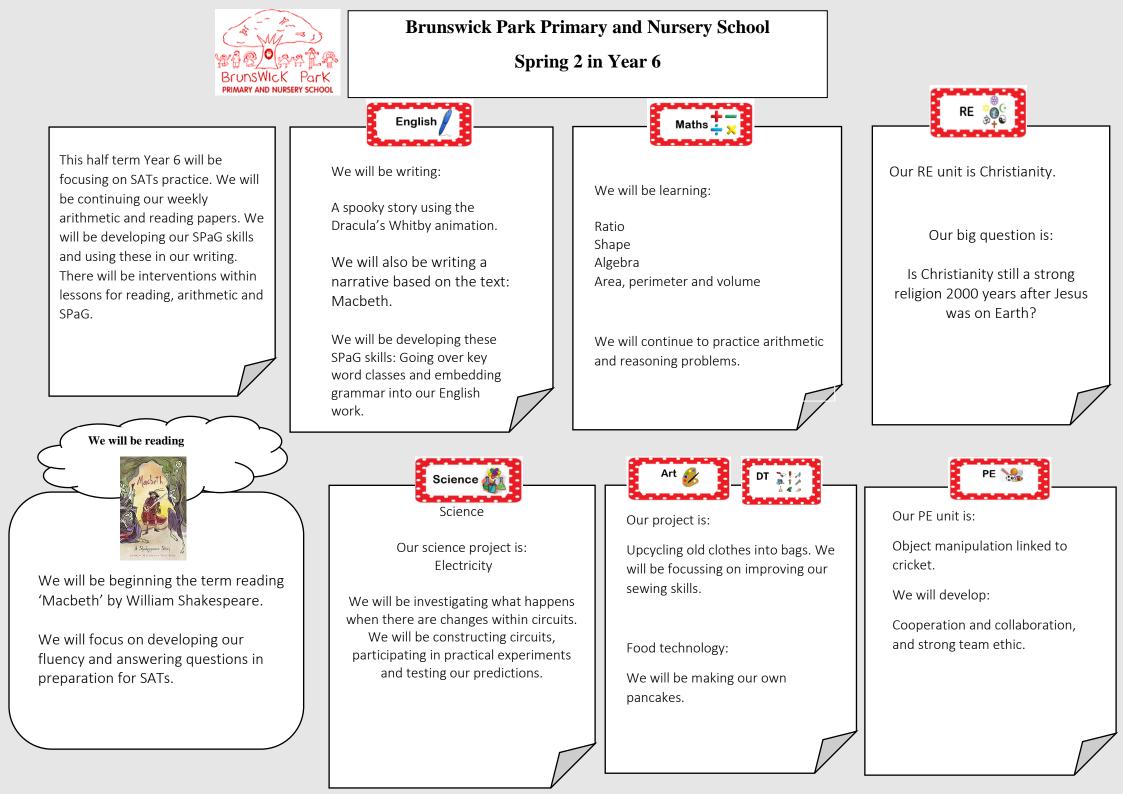

## **Brunswick Park Primary and Nursery School**

Spring 2 in Year 6

#### **General Information**

If you have a question or need to send us a message please email or call us via the office. Teachers cannot answer Dojo messages.

#### Dates for your diary

Wednesday 26<sup>th</sup> February – Year 6 pancake day

Wednesday 5<sup>th</sup> March – Trip to East Barnet School

Monday 10<sup>th</sup> and Thursday 13<sup>th</sup> March – Parent's Evening

w/c 12<sup>th</sup> May 2025 – SATs (Information to be given nearer the time)

7<sup>th</sup>-11<sup>th</sup> July 2025- PGL (Information to be given nearer the time)

### Home Learning

Daily reading

Homework set on a Friday and due on a Wednesday

Weekly spelling practice

# Useful websites or optional activities to support at home

Spelli